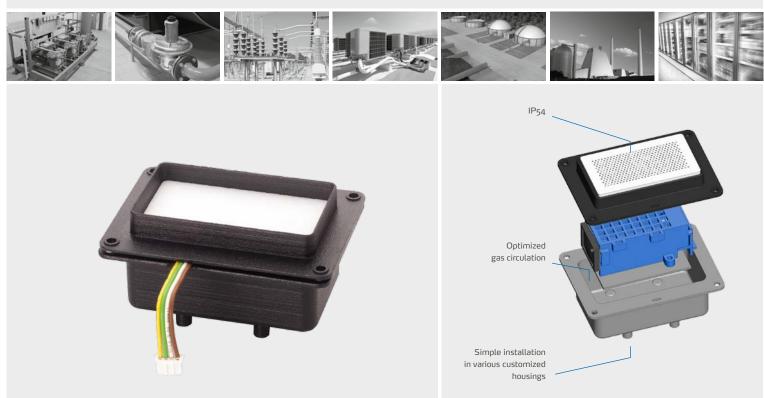

## modulBOX

Solution for integrating smartGAS diffusion sensors into customized enclosures

- Easy assembling in customer housings
- Made for mid and small series
- Optimized gas circulation
- IP54
- Short response time
- Gas proofed fitting
- Calibration adapter with optimized gas feeding as accessory available
- Can be combined with every smartMODUL<sup>BASIC</sup> or smartMODUL<sup>CONNECT</sup> sensor

With the new modulBOX smartGAS offers a simple solution for integrating the smartMODUL<sup>BASIC</sup> and smartMODUL<sup>CONNECT</sup> series sensors into almost every customer enclosure.

It fulfills the requirements for IP protection class 54 and shelters against splash water and entering dust. So the sensors are perfectly protected against environmental influences but are diffusion open connected with the ambience for a fast gas exchange at the same time.